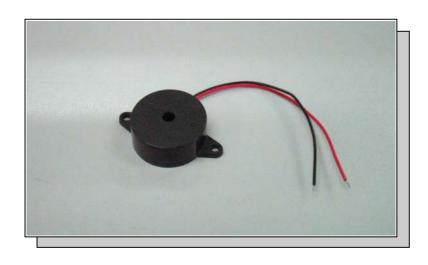

# ECHO-PIEZO BUZZER

### **FEATURES:**

- Medium to loud sound output
- Low current consumption
- Extremely durable & long life
- Multi-tone
- Screw mounting
- Operating temperature –20°C--+70°C
- Storage temperature -30°C--+70°C

### **B36 SERIES**