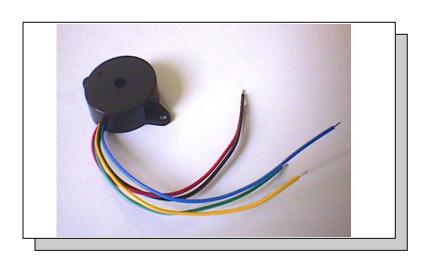

## ECHO-PIEZO BUZZER

### **FEATURES:**

- Medium to loud sound output
- Low current consumption
- Extremely durable & long life
- Multi-tone
- Operating temperature –20°C--+70°C
- Storage temperature -30°C--+70°C

#### SPECIFICATIONS:

| Model No. | Operating<br>Voltage<br>(VDC) | Rated<br>Voltage<br>(VDC) | Max. Current<br>at Rated<br>Voltage (mA) | Frequency<br>(kHz) | Min. Sound<br>Pressure at<br>Rated Voltage<br>(dBA/30cm) | Pulse Rate<br>at Rated<br>Voltage<br>(Pulse/Sec) | Tone  | Terminal |  |  |  |
|-----------|-------------------------------|---------------------------|------------------------------------------|--------------------|----------------------------------------------------------|--------------------------------------------------|-------|----------|--|--|--|
| B36D3120  | 6-15                          | 12                        | 20                                       | 3.2±0.5            | 85/85/90                                                 | Tone selection                                   | S/P/T | LEAD     |  |  |  |

### **WIRE CONNECT:**

- 1. RED WIRE CONNECT TO (+),BLACK WIRE CONNECT TO (-)
- 2. TONE SELECT:

SINGEL-TONE: ALL OPEN(YELLOW, BLUE, GREEN NOT CONNECT)

PULSE-TONE: YELLOW CONNECT TO BLUE TWO-TONE: YELLOW CONNECT TO GREEN