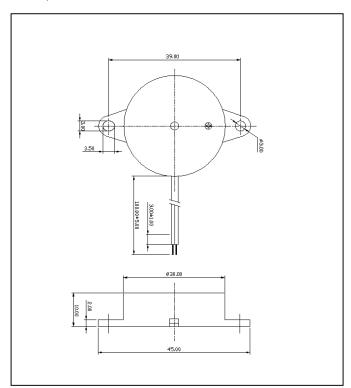

**DIMENSIONS:** (unit: mm)

### **SPECIFICATIONS:**

| Model No. | Operating Voltage (VDC) | Rated<br>Voltage<br>(VDC) | Max. Current<br>at Rated<br>Voltage (mA) | Frequency<br>(kHz) | Min. Sound<br>Pressure at<br>Rated Voltage<br>(dBA/30cm) | Pulse Rate<br>at Rated<br>Voltage<br>(Pulse/Sec) | Tone   | Terminal |
|-----------|-------------------------|---------------------------|------------------------------------------|--------------------|----------------------------------------------------------|--------------------------------------------------|--------|----------|
| B36S3120  | 3-28                    | 12                        | 20                                       | 3.0±0.5            | 90                                                       | /                                                | SINGLE | LEAD/PIN |
| B36PF3120 | 3-28                    | 12                        | 20                                       | 3.2±0.5            | 90                                                       | 1-3                                              | PULSE  | LEAD/PIN |
| B36PN3120 | 3-28                    | 12                        | 20                                       | 3.2±0.5            | 90                                                       | 0.6-2                                            | PULSE  | LEAD/PIN |
| B36T3120  | 6-15                    | 12                        | 20                                       | (2.0-3.2)±0.5      | 90                                                       | 1-5                                              | TWO    | LEAD/PIN |
| B36T3240  | 16-28                   | 24                        | 20                                       | (2.0-3.2)±0.5      | 90                                                       | 1-5                                              | TWO    | LEAD/PIN |