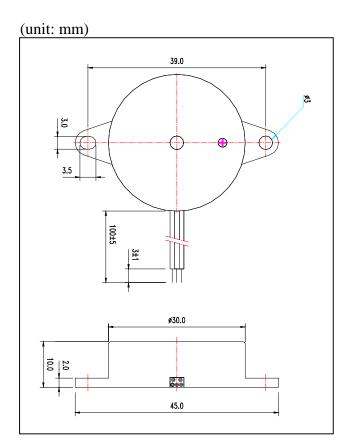

### **DIMENSIONS:**

#### SPECIFICATIONS:

| Model No. | Operating<br>Voltage<br>(VDC) | Rated<br>Voltage<br>(VDC) | Max. Current<br>at Rated<br>Voltage (mA) | Frequency<br>(kHz) | Min. Sound<br>Pressure at<br>Rated Voltage<br>(dBA/30cm) | Pulse Rate<br>at Rated<br>Voltage<br>(Pulse/Sec) | Tone  | Terminal |  |  |  |
|-----------|-------------------------------|---------------------------|------------------------------------------|--------------------|----------------------------------------------------------|--------------------------------------------------|-------|----------|--|--|--|
| B36D3120  | 6-15                          | 12                        | 20                                       | 3.2±0.5            | 85/85/90                                                 | Tone selection                                   | S/P/T | LEAD     |  |  |  |